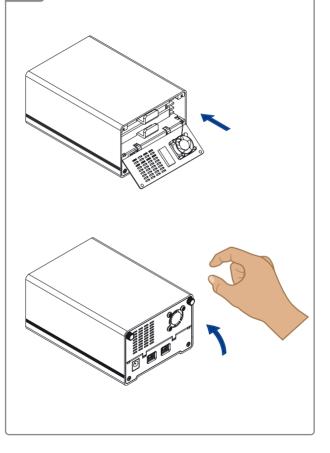

## **Neutrino Thunder Duo**



Setup quide Setup-Anleitung Guía de configuración Guide d'installation 安裝手冊

安装手册 セットアップガイド



For the latest version of this document. please download the PDF manual at http://www.akitio.com/support/user-manuals



E15-572H1AA012

PN: E15-572H1AA012 July 17, 2013 - v1.1



© 2013 by AKiTiO - All Rights Reserved

Akitio assumes no responsibility for any errors or differences between the product you may have and the one mentioned in this document and reserves the right to make changes in the specifications and/or design of this product without prior notice. The diagrams contained in this document are for reference and may not fully represent the real product. Akitio assumes no responsibility for any loss of data or files.