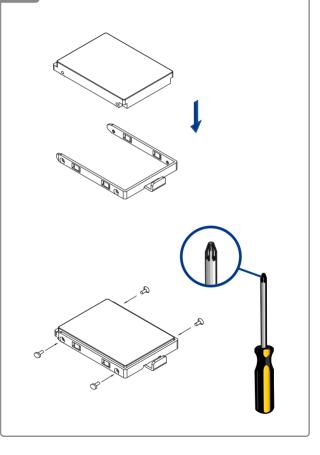

## **Neutrino Thunder Duo**



Setup quide Setup-Anleitung Guía de configuración Guide d'installation 安裝手冊

安装手册 セットアップガイド



For the latest version of this document. please download the PDF manual at http://www.akitio.com/support/user-manuals



E15-572H1AA012

PN: E15-572H1AA012 July 17, 2013 - v1.1



© 2013 by AKiTiO - All Rights Reserved

Akitio assumes no responsibility for any errors or differences between the product you may have and the one mentioned in this document and reserves the right to make changes in the specifications and/or design of this product without prior notice. The diagrams contained in this document are for reference and may not fully represent the real product. Akitio assumes no responsibility for any loss of data or files.