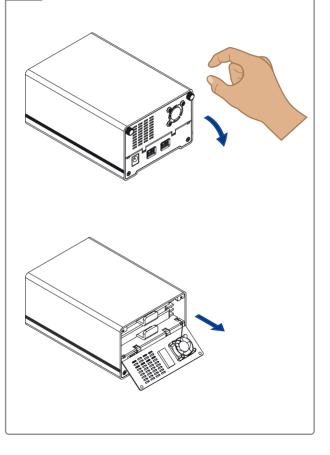

## **Neutrino Thunder Duo**



Setup quide Setup-Anleitung Guía de configuración Guide d'installation 安裝手冊

安装手册 セットアップガイド



For the latest version of this document. please download the PDF manual at http://www.akitio.com/support/user-manuals



E15-572H1AA012

PN: E15-572H1AA012 July 17, 2013 - v1.1



© 2013 by AKiTiO - All Rights Reserved

Akitio assumes no responsibility for any errors or differences between the product you may have and the one mentioned in this document and reserves the right to make changes in the specifications and/or design of this product without prior notice. The diagrams contained in this document are for reference and may not fully represent the real product. Akitio assumes no responsibility for any loss of data or files.